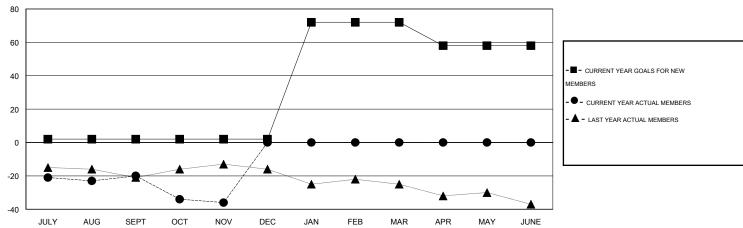

#### GOALS AND ACTUAL MEMBERS CUMULATIVE

| DROPPED CLUBS: 0  DROPPED MEMBERS |    | 13 CLUBS OF 41 ADDED 1 OR MORE NEW MEMBERS | GENDER DISTRIBL  MALE  FEMALE | 920 (81.34%)<br>211 (18.66%) |     |
|-----------------------------------|----|--------------------------------------------|-------------------------------|------------------------------|-----|
| DECEASED                          | 4  | CLICK HERE FOR HEALTH                      | FAMILY UNIT MEMBERS           |                              | 188 |
| CLUB CANCELLED                    | 0  | ASSESSMENT DATA                            |                               | 90                           |     |
| OTHER                             | 62 |                                            | HEAD OF HOUSEHOLD             |                              |     |
| TOTAL                             | 66 |                                            | NON-HEAD OF HOUSEHOL          | 98                           |     |